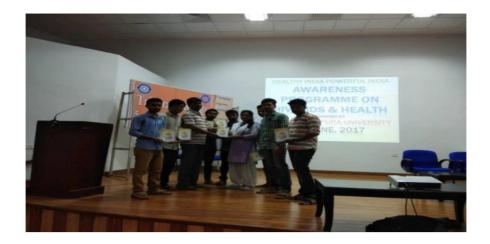

5) Name of the Activity/Program: Health Education, 2016 ficer Organizing Unit: NSS, Tripura University Programme Scheme Year: 2016

(Dr. K.B. Jamatia) Registrar (I/C) Tripura University Suryamaninagar

Number of Students Attended: 85

Prof. A. R. Banerjee, Professor of Anthropology, Calcutta University Dr. Diptendu Chatterjee, Asst. Professor, Dept. of Anthropology, Calcutta University, have delivered lectures on 11<sup>th</sup> May, 2016 as a resource person in the NSS Camp on "Health Issues", organized by the NSS Unit, Tripura University, funded by the Ministry of Youth Affairs, Government of Tripura, at Tripura University from 6th to 13<sup>th</sup> May, 2016. 85 students were a part of the program.