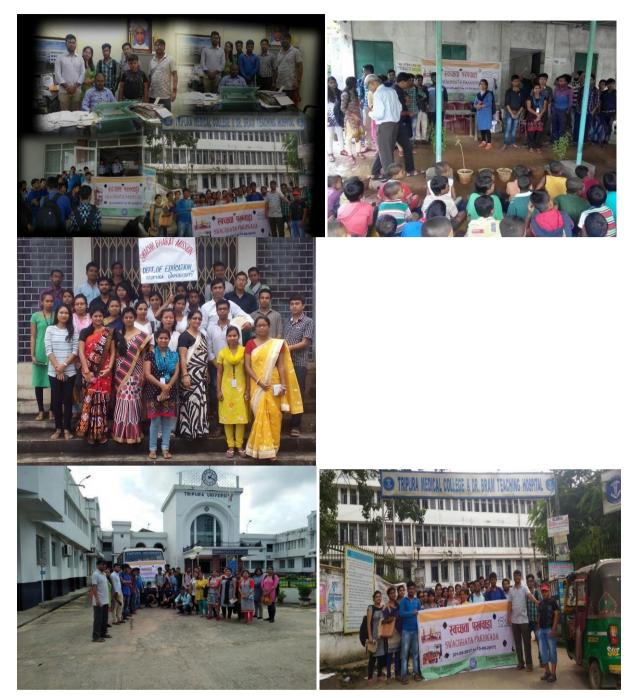

 2) Name of the Activity/Program: Digital India Workshop-2016
 Organizing Unit: NSS, Tripura University Year: 2016
 Number of Students Attended: 200

**Inaugural Ceremony of Digital India Programme** 

Under the sponsorship of the National e-Governance Division (NeGD), Department of Electronics and Information Technology, Ministry of Communications and Information Technology, Government of India, NSS Unit, Tripura University organized the Digital India program under the sponsorship of National e-Governance Division (NeGD), Department of Electronics and Information Technology, Ministry of Communications and Information Technology, Government of India for the NSS Volunteers of University, selected Colleges and Institutes on 3<sup>rd</sup> March, 2016 at 10:30 am in the Maharaja Bir Bikram Satabarshiki Auditorium, Tripura University. The objective of this workshop was to generate/enhance awareness about Digital India to train volunteers on Digital India and related schemes/services, to engage students in Digital India activities and spread messages among academiaand citizens and to create a pool of Digital India Volunteers to engage them with DI related activities which can beutilized by various government departments/ministries. Mr. Suhas Ranjan, Consultant, NeGD, GoI, was the resource person of this programme.

240 participants from different colleges of Tripura (200 NSS Volunteers, 20 NSS Program Officers, 20 Others which includes speakers, university representatives etc) including organizing members participated in this programme. These participants will act as Master Trainer and, a certificate was provided to them upon successful completion/participation in the workshops.

13) Name of the Activity/Program: Swachhata Pakhwada in the Adopted village

Organizing Unit: NSS, Tripura University

Year: 2018

Number of Students Attended: 312

National Service Scheme auonar service scheme Tripura University Unit Suryamaninagar-799022

9 (Dr. K.B. Jamatia) Registrar (I/C) Tripura University Suryamaninagar

Swatchata Pakhwada in the Adopted Villages and in the University Campus was carried out that involved the student volunteers of the campus

15) Name of the Activity/Program: Awareness Program organized by NSS in the schools of Adopted villages Organizing Unit: NSS, Tripura University

Year: 2018

Number of Students Attended: 21

National Service Scheme Tripura University Unit Suryamaninagar-799022

A group of energized NSS volunteers were accompanied by the villagers to understand the performances of the students in the village premises among the adopted ones

Source:<u>https://tripurauniv.ac.in/UploadFile/AdminPanel/AnnualReport\_AnnualAccount/bd33846a-5287-43e0-8d7a-2627eae10549.pdf</u>