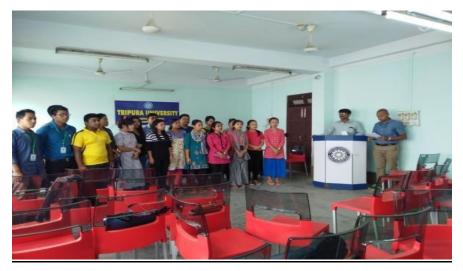

 2) Name of the Activity/Program: Digital India Workshop-2016
 Organizing Unit: NSS, Tripura University Year: 2016
 Number of Students Attended: 200

**Inaugural Ceremony of Digital India Programme** 

Under the sponsorship of the National e-Governance Division (NeGD), Department of Electronics and Information Technology, Ministry of Communications and Information Technology, Government of India, NSS Unit, Tripura University organized the Digital India program under the sponsorship of National e-Governance Division (NeGD), Department of Electronics and Information Technology, Ministry of Communications and Information Technology, Government of India for the NSS Volunteers of University, selected Colleges and Institutes on 3<sup>rd</sup> March, 2016 at 10:30 am in the Maharaja Bir Bikram Satabarshiki Auditorium, Tripura University. The objective of this workshop was to generate/enhance awareness about Digital India to train volunteers on Digital India and related schemes/services, to engage students in Digital India activities and spread messages among academiaand citizens and to create a pool of Digital India Volunteers to engage them with DI related activities which can beutilized by various government departments/ministries. Mr. Suhas Ranjan, Consultant, NeGD, GoI, was the resource person of this programme.

240 participants from different colleges of Tripura (200 NSS Volunteers, 20 NSS Program Officers, 20 Others which includes speakers, university representatives etc) including organizing members participated in this programme. These participants will act as Master Trainer and, a certificate was provided to them upon successful completion/participation in the workshops.