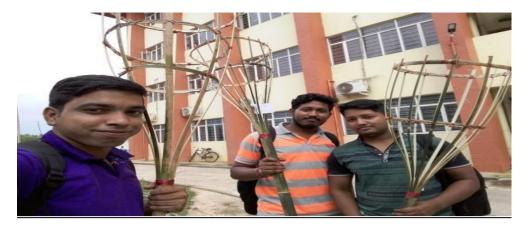

#### 2. <u>Bamboo Made Dustbin:</u>

The NSS Volunteers made dustbin using bamboo taking help of training from Department of BambooCultivation and Resource Utilisation where Dr. Kaushik Majumdar, Guest Faculty, BCRU helped a lot.