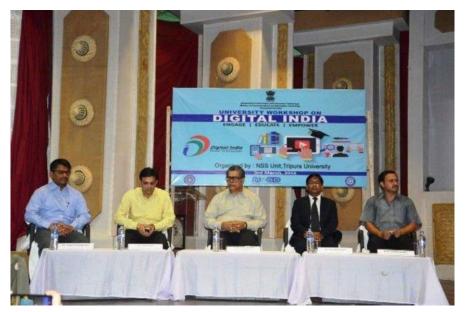

 2) Name of the Activity/Program: Digital India Workshop-2016
 Organizing Unit: NSS, Tripura University Year: 2016
 Number of Students Attended: 200

**Inaugural Ceremony of Digital India Programme** 

Under the sponsorship of the National e-Governance Division (NeGD), Department of Electronics and Information Technology, Ministry of Communications and Information Technology, Government of India, NSS Unit, Tripura University organized the Digital India program under the sponsorship of National e-Governance Division (NeGD), Department of Electronics and Information Technology, Ministry of Communications and Information Technology, Government of India for the NSS Volunteers of University, selected Colleges and Institutes on 3<sup>rd</sup> March, 2016 at 10:30 am in the Maharaja Bir Bikram Satabarshiki Auditorium, Tripura University. The objective of this workshop was to generate/enhance awareness about Digital India to train volunteers on Digital India and related schemes/services, to engage students in Digital India activities and spread messages among academiaand citizens and to create a pool of Digital India Volunteers to engage them with DI related activities which can beutilized by various government departments/ministries. Mr. Suhas Ranjan, Consultant, NeGD, GoI, was the resource person of this programme.

240 participants from different colleges of Tripura (200 NSS Volunteers, 20 NSS Program Officers, 20 Others which includes speakers, university representatives etc) including organizing members participated in this programme. These participants will act as Master Trainer and, a certificate was provided to them upon successful completion/participation in the workshops.