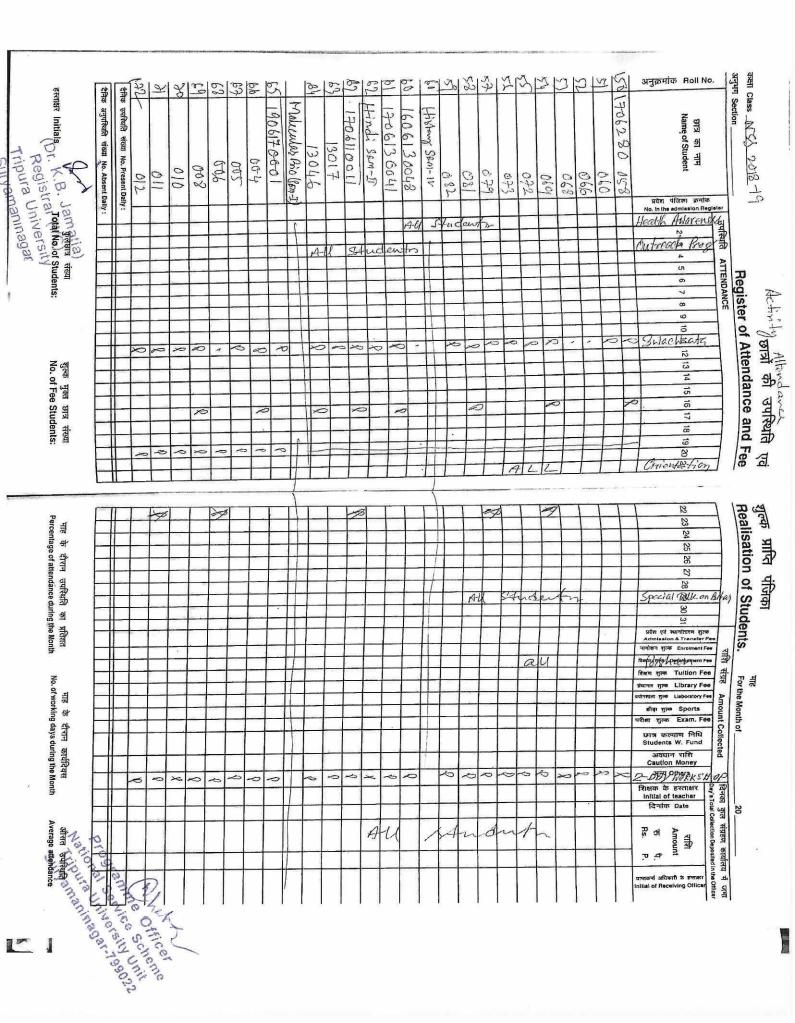

3.6.3 Number of extension and outreach programs conducted by the institution including those through NSS/NCC/Red cross/YRC during the last five years (including Government initiated programs such as Swachh Bharat, Aids Awareness, Gender Issue, etc. and those organised in collaboration with industry, community and NGOs).

Number of Year of students **Organising unit/ agency/ collaborating** participated in the Name of the scheme such activities Name of the activity activity agency National School of Drama, Address: Nazurul Kalakshetra Complex, North Banmalipur, Shahid Khudiram Basu Lane, Agartala, Tripura 799007 Partcipatory Theatre Phone: 084138 73076 Gender Equity 2015 8-Days Special Camp-2016 of NSS NSS TU NSS 2016 **Blood Donation Camp** NSS TU NSS 2016 NSS TU NSS Health Camp 2016 Health Education NSS TU NSS 2016 Vanomohatsav Programme NSS TU NSS 2016 Yoga Day NSS TU NSS 2016 NH 44 Repair in front of Tripura University NSS TU NSS 2017 NSS TU + Local NGO NSS 2017 Awareness program on Girl Child Awareness program on Swaccha Bharat Abhiyan NSSTU+ Adopted Villages NSS 2017 Vanmahotsav & World Environment Day NSS NSS 2017 **Blood Donation Camp** NSS 2017 NSS Health Camp NSS NSS 2017 NSS NSS Health Education 2017 NSS NSS 2017

50

60

60 90

150

125

Digital India Program K.B. Jan

(Dr. K.B. Janne Registrar (I/C) Tripura University Suryamaninagar

| Sticker Pasting                         | NSS                        | NSS                      | 2017 | 20   |
|-----------------------------------------|----------------------------|--------------------------|------|------|
| Orphanage visit and Donation- 2018      | Nabaprantik Orphange       |                          | 2018 | 60   |
| Swaccha Bharat Summer Internship        | NSS                        | NSS                      | 2018 | 312  |
| Swaniti Initiative                      | NSS TU + Delhi NGO         | Voice Positive Programme | 2018 | 85   |
| Photography / slide show competition    |                            |                          |      |      |
| with commentary by students on major    |                            |                          |      |      |
| tourist attractions with paired states  |                            |                          |      |      |
| (Bihar and Mizoram), Theme: Tourism &   |                            |                          |      |      |
| Livelihood/Jeevika aur Paryatan         | NSS+EBSB                   | Ek Bharat Srestha Bharat | 2018 | 50   |
| Painting and Essay competition Theme:   |                            |                          |      |      |
| Tourism & Livelihood/Jeevika aur        |                            |                          |      |      |
| Paryatan                                | NSS+EBSB                   | Ek Bharat Srestha Bharat | 2018 | 40   |
| Quiz Competition on Tourism/ Cultural   |                            |                          |      |      |
| matters of paired states (Bihar and     |                            |                          |      |      |
| Mizoram)                                | NSS+EBSB                   | Ek Bharat Srestha Bharat | 2018 | 50   |
| Observed Bihar Day                      | NSS+EBSB                   | Ek Bharat Srestha Bharat | 2018 | 100  |
| Observed Mizoram Day                    | NSS+EBSB                   | Ek Bharat Srestha Bharat | 2018 | 100  |
| Orientation for New Students on EBSB    | NSS+EBSB                   | Ek Bharat Srestha Bharat | 2018 | 100  |
| Blood Donation Camp                     | NSS                        | NSS                      | 2018 | 75   |
| Photo Exhibition on Bihar and Mizoram   | NSS+EBSB                   | Ek Bharat Srestha Bharat | 2018 | 1000 |
| National Youth Festival                 | NSS                        | National Youth Festival  | 2018 | 1    |
| Swaccha Bharat Summer Internship        | NSS                        | NSS                      | 2019 | 200  |
| Swachhata Pakhwada                      | Dept. of Education, TU+NSS | Swaccha Bharat Mission   | 2018 | 250  |
| Data Bank on adopted villages           | NSS                        | NSS                      | 2018 | 50   |
| Visit by University of South Bihar Team | NSS+EBSB                   | Ek Bharat Srestha Bharat | 2018 | 40   |
| Orientation for New Students on EBSB    | NSS+EBSB                   | Ek Bharat Srestha Bharat | 2018 | 500  |
| Digital India Program                   | NSS                        | NSS                      | 2018 | 120  |
| Tree Plantation program                 | NSS                        | NSS                      | 2018 | 50   |

(Dr. K.B. Jamatia) Registrar (I/C) Tripura University Suryamaninagar

| Outreach programme for fullbright                                                |                                                                                                  |                                                                                                                                                                                                                                                                                      |      |     |
|----------------------------------------------------------------------------------|--------------------------------------------------------------------------------------------------|--------------------------------------------------------------------------------------------------------------------------------------------------------------------------------------------------------------------------------------------------------------------------------------|------|-----|
| Nehru fellowship programme                                                       | NSS                                                                                              | NSS                                                                                                                                                                                                                                                                                  | 2018 | 100 |
| Re-skilling of Indian Youth                                                      | NSS                                                                                              | NSS                                                                                                                                                                                                                                                                                  | 2018 | 100 |
| Swatchata Pakhwada in the Adopted                                                |                                                                                                  |                                                                                                                                                                                                                                                                                      |      |     |
| villages                                                                         | NSS                                                                                              | NSS                                                                                                                                                                                                                                                                                  | 2018 | 150 |
| International Yoga Day                                                           | NSS                                                                                              | NSS                                                                                                                                                                                                                                                                                  | 2018 | 200 |
| Awareness Programme organised by the                                             |                                                                                                  |                                                                                                                                                                                                                                                                                      |      |     |
| NSS Volunteers in the Schools of                                                 |                                                                                                  |                                                                                                                                                                                                                                                                                      |      |     |
| adopted villages on "Prevention of                                               |                                                                                                  |                                                                                                                                                                                                                                                                                      |      |     |
| Misuse of Social Media"                                                          | NSS                                                                                              | NSS                                                                                                                                                                                                                                                                                  | 2018 | 100 |
| 150 <sup>th</sup> Birth Centenary celebration of                                 |                                                                                                  |                                                                                                                                                                                                                                                                                      |      |     |
| Mahatma Gandhi                                                                   | NSS                                                                                              | NSS                                                                                                                                                                                                                                                                                  | 2018 | 100 |
| Run for Unity and Rastriya Ekta Diwas                                            | NSS                                                                                              | NSS                                                                                                                                                                                                                                                                                  | 2018 | 100 |
| Health awareness program                                                         | NSS                                                                                              | NSS                                                                                                                                                                                                                                                                                  | 2018 | 50  |
| One day student activity on mushroom cultivation techniques                      | M.B.B College students                                                                           | Development of protocol<br>along with hands on<br>training for commercial<br>cultivation of nobel wild<br>edible mushrooms of<br>Tripura funded by IERP,<br>Govt. of India<br>Development of protocol<br>along with hands on<br>training for commercial<br>cultivation of nobel wild | 2019 | 24  |
| A two days hand on training of mushroom cultivation.                             | (villagers of Ballavpur Gram Panchayat,<br>one of the adopted villages of Tripura<br>University) | edible mushrooms of<br>Tripura funded by IERP,<br>Govt. of India                                                                                                                                                                                                                     | 2019 | 20  |
| Orphanage visit and Donation- 2019<br>(Donation was generated by students by the | Nabaprantik Orphange                                                                             | N.A.                                                                                                                                                                                                                                                                                 | 2019 | 120 |

(Dr. K.B. Jamation (Dr. K.B. Jamation) Registrar (I/C) Tripura University Suryamaninagar

| Organizing Food fest in the University                                       |                                      |                                                                                                                               |      |     |
|------------------------------------------------------------------------------|--------------------------------------|-------------------------------------------------------------------------------------------------------------------------------|------|-----|
| campus)                                                                      |                                      |                                                                                                                               |      |     |
| Blood Donation camp 2019                                                     | NSS                                  | N.A.                                                                                                                          | 2019 | 50  |
| Visit to adopted village                                                     | MHRD Innovation Cell                 | Institute Innovation Cell<br>under MHRD IIC                                                                                   | 2019 | 16  |
|                                                                              |                                      | Development of protocol<br>along with hands on<br>training for commercial<br>cultivation of nobel wild<br>edible mushrooms of |      |     |
| Hands on training on mushroom cultivation                                    | Villagors of Kalkalia Gram Danshavat | Tripura funded by IERP,<br>Govt. of India                                                                                     | 2020 | 25  |
| and entrepreneurship development.<br>Swachhata Pakhwada-2019-20              | Villagers of Kalkolia Gram Panchayat | NSS                                                                                                                           | 2020 |     |
|                                                                              | NSS                                  |                                                                                                                               |      | 250 |
| One student one tree                                                         | NSS                                  | NSS                                                                                                                           | 2019 | 50  |
| Rashtriya Poshan Maah 2019                                                   | NSS                                  | NSS                                                                                                                           | 2019 | 100 |
| Swachhata hi Sewa                                                            | NSS                                  | NSS                                                                                                                           | 2019 | 250 |
| Swaccha Bharat Summer Internship                                             | NSS                                  | NSS                                                                                                                           | 2020 | 45  |
| Food Distribution                                                            | NSS                                  | NSS                                                                                                                           | 2020 | 25  |
| Mask Making                                                                  | NSS                                  | NSS                                                                                                                           | 2020 | 15  |
| Mask Distribution among the vulnerable section like children, women and aged |                                      |                                                                                                                               |      |     |
| persons                                                                      | NSS                                  | NSS                                                                                                                           | 2020 | 25  |
| Sanitizer distribution                                                       | NSS                                  | NSS                                                                                                                           | 2020 | 30  |
| Food items distributions                                                     | NSS                                  | NSS                                                                                                                           | 2020 | 25  |
| Awareness generation about Covid-19<br>among the villagers                   | NSS                                  | NSS                                                                                                                           | 2020 | 200 |
| Digital India Campaign                                                       | NSS                                  | Digital India Programme of Gol                                                                                                | 2019 | 250 |
| Constitution Day                                                             | NSS                                  | NSS                                                                                                                           | 2019 | 100 |