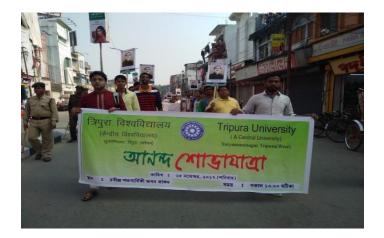

# 18) Name of the Activity/Program: Run for Unity and Rashtriya Ekta Diwas

Organizing Unit: NSS, Tripura University

Year: 2018

Number of Students Attended: 304

NSS volunteers participated in the Anonda Sova Yatra rally organized by NSS Cell, Tripura University