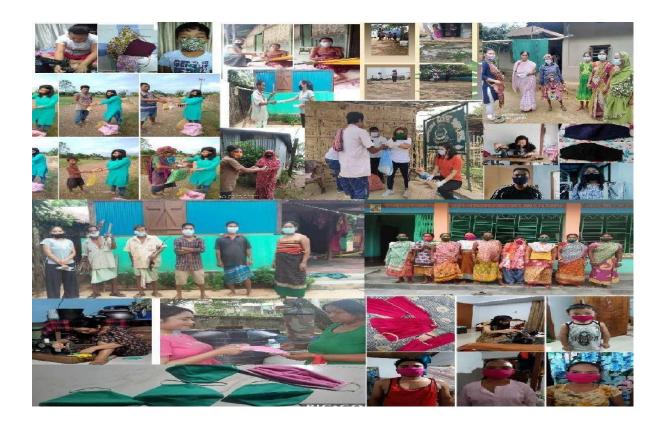

9) Name of the Activity/Program: Swacch Bharat Summer Internship
 Organizing Unit: NSS, Tripura University & Ek Bharat Sreshtha Bharat (EBSB)
 Year: 2018

Number of Students Attended: 312

Programme Officer National Service Scheme National Service Scheme Tripura University Unit Tripura University Unit

9 (Dr. K.B. Jamatia) Registrar (I/C) Tripura University Suryamaninagar

Following the Prime Minister's clarion call on 2nd October 2014 for each individual to devote at least 100 hours to Swachhata through the year, the Ministry of Drinking Water and Sanitation in association with the Ministry of Human Resource Development and Ministry of Youth Affairs and Sports has launched the 'Swachh Bharat Summer Internship – 100 Hours of Swachhata'. The program aims to engage youth across the country, develop their skill and orientation for sanitation-related work and make Swachh Bharat Mission- a Jan Andolan.

Components of the internship The 100-hour experiential internship program would require the candidate to visit one or more villages and conduct activities of their choice to contribute to the cause of rural sanitation in India.

The Volunteers of NSS Unit, Tripura University successfully completed the following activities and also given some innovative ideas for recycling the waste materials, bamboo made dustbin and commercial use of bio-gas etc.