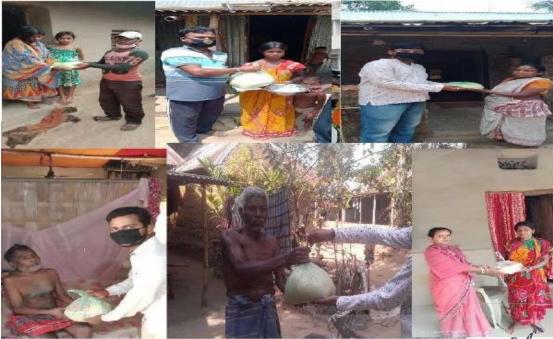

## PROGRAMMES/ ACTIVITIES (2018-2019)

 Name of the Activity/Program: One Day Student Activity on Mushroom Cultivation Organizing Unit: MBB College Students Year: 2019 Number of Students Attended: 24

A student activity was carried out among 24 budding young minds on mushroom cultivation in the vicinity of the University Campus

Source : List of attendees/participants both students and villagers

2) Name of the Activity/Program: Two days Hand on Training of Mushroom Cultivation Organizing Unit: Villagers of Ballavpur Gram Panchayat – The adopted Village Year: 2019