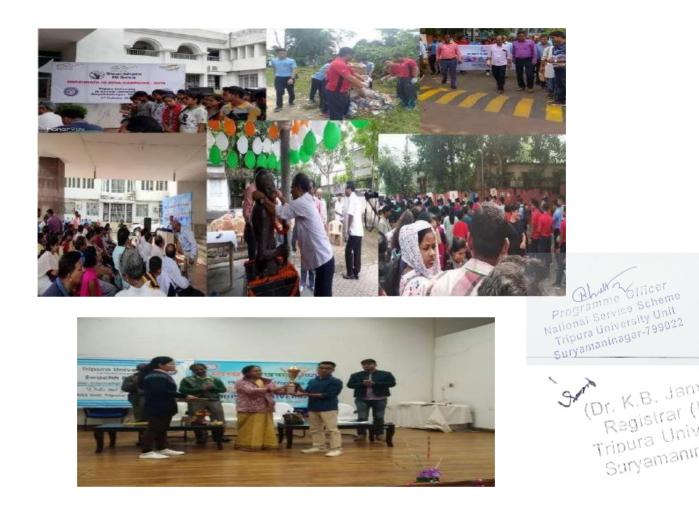

#### PROGRAMMES/ ACTIVITIES (2015-2016)

 Name of the Activity/Program: 8 days Special Camp (6<sup>th</sup> -13<sup>th</sup>, May) Organizing Unit: NSS, Tripura University Year: 2016 Number of Students Attended: 156

The NSS Unit, Tripura University conducted 8-Days NSS Camp from 6<sup>th</sup> to 13<sup>th</sup> May, 2016. The various activities were covered under this program like Health Camp, Digital India Camp, Blood Donation, Swachh Bharat Abhiyan, Sticker Pasting, Road Awareness Camp, Vanomohatsav, Tree Plantation, Village visit and Scientific Magicon Science Awareness. Prof. Anjan Kr. Ghosh, Vice-Chancellor, Tripura University inaugurated the NSSCamp on 6<sup>th</sup> May, 2016, in presence of Dean of Students Welfare (i/c), senior professors, faculties, students and volunteers of NSS Unit, TU. 156 students were part of the Special Camp.