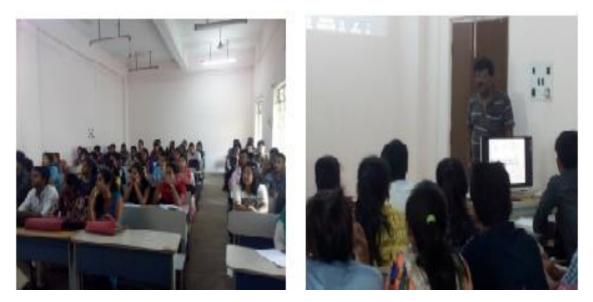

Prof. A. R. Banerjee, Professor of Anthropology, Calcutta University Dr. Diptendu Chatterjee, Asst. Professor, Dept. of Anthropology, Calcutta University, have delivered lectures on 11<sup>th</sup> May, 2016 as a resource person in the NSS Camp on "Health Issues", organized by the NSS Unit, Tripura University, funded by the Ministry of Youth Affairs, Government of Tripura, at Tripura University from 6th to 13<sup>th</sup> May, 2016. 85 students were a part of the program.