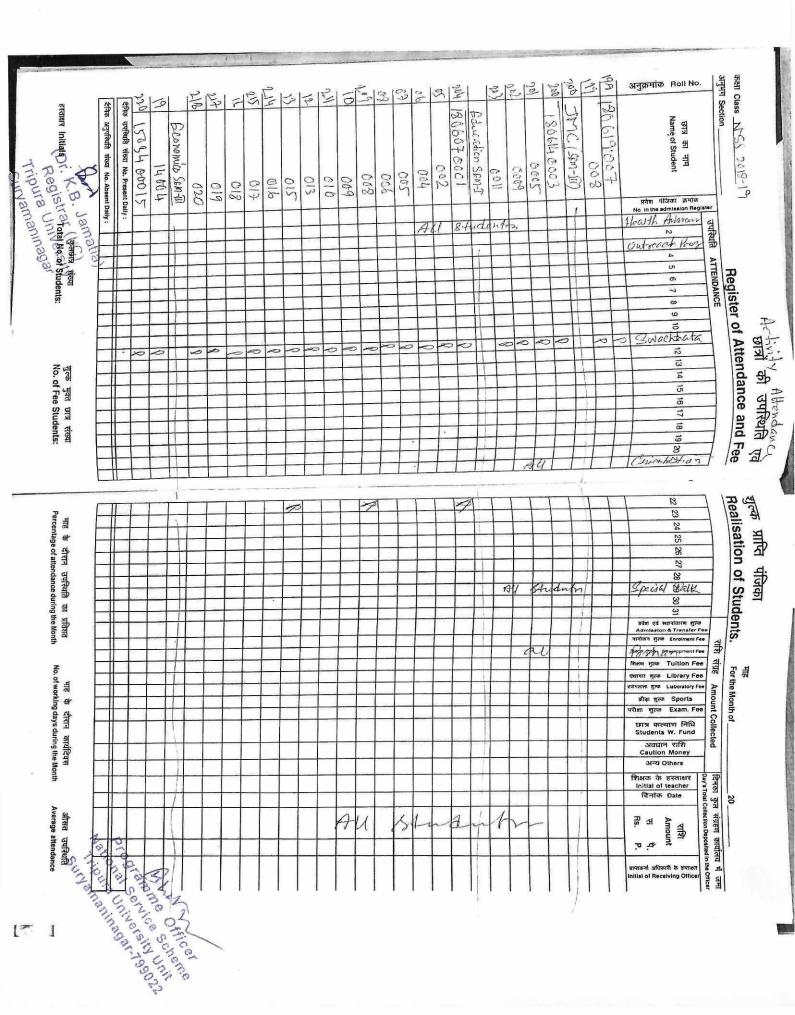

3.6.3 Number of extension and outreach programs conducted by the institution including those through NSS/NCC/Red cross/YRC during the last five years (including Government initiated programs such as Swachh Bharat, Aids Awareness, Gender Issue, etc. and those organised in collaboration with industry, community and NGOs).

Number of Year of students **Organising unit/ agency/ collaborating** participated in the Name of the scheme such activities Name of the activity activity agency National School of Drama, Address: Nazurul Kalakshetra Complex, North Banmalipur, Shahid Khudiram Basu Lane, Agartala, Tripura 799007 Partcipatory Theatre Phone: 084138 73076 Gender Equity 2015 8-Days Special Camp-2016 of NSS NSS TU NSS 2016 **Blood Donation Camp** NSS TU NSS 2016 NSS TU NSS Health Camp 2016 Health Education NSS TU NSS 2016 Vanomohatsav Programme NSS TU NSS 2016 Yoga Day NSS TU NSS 2016 NH 44 Repair in front of Tripura University NSS TU NSS 2017 NSS TU + Local NGO NSS 2017 Awareness program on Girl Child Awareness program on Swaccha Bharat Abhiyan NSSTU+ Adopted Villages NSS 2017 Vanmahotsav & World Environment Day NSS NSS 2017 **Blood Donation Camp** NSS 2017 NSS Health Camp NSS NSS 2017 NSS NSS Health Education 2017 NSS NSS 2017

50

60

60 90

150

125

Digital India Program K.B. Jan

(Dr. K.B. Janne Registrar (I/C) Tripura University Suryamaninagar

| Sticker Pasting                         | NSS                        | NSS                      | 2017 | 20   |
|-----------------------------------------|----------------------------|--------------------------|------|------|
| Orphanage visit and Donation- 2018      | Nabaprantik Orphange       |                          | 2018 | 60   |
| Swaccha Bharat Summer Internship        | NSS                        | NSS                      | 2018 | 312  |
| Swaniti Initiative                      | NSS TU + Delhi NGO         | Voice Positive Programme | 2018 | 85   |
| Photography / slide show competition    |                            |                          |      |      |
| with commentary by students on major    |                            |                          |      |      |
| tourist attractions with paired states  |                            |                          |      |      |
| (Bihar and Mizoram), Theme: Tourism &   |                            |                          |      |      |
| Livelihood/Jeevika aur Paryatan         | NSS+EBSB                   | Ek Bharat Srestha Bharat | 2018 | 50   |
| Painting and Essay competition Theme:   |                            |                          |      |      |
| Tourism & Livelihood/Jeevika aur        |                            |                          |      |      |
| Paryatan                                | NSS+EBSB                   | Ek Bharat Srestha Bharat | 2018 | 40   |
| Quiz Competition on Tourism/ Cultural   |                            |                          |      |      |
| matters of paired states (Bihar and     |                            |                          |      |      |
| Mizoram)                                | NSS+EBSB                   | Ek Bharat Srestha Bharat | 2018 | 50   |
| Observed Bihar Day                      | NSS+EBSB                   | Ek Bharat Srestha Bharat | 2018 | 100  |
| Observed Mizoram Day                    | NSS+EBSB                   | Ek Bharat Srestha Bharat | 2018 | 100  |
| Orientation for New Students on EBSB    | NSS+EBSB                   | Ek Bharat Srestha Bharat | 2018 | 100  |
| Blood Donation Camp                     | NSS                        | NSS                      | 2018 | 75   |
| Photo Exhibition on Bihar and Mizoram   | NSS+EBSB                   | Ek Bharat Srestha Bharat | 2018 | 1000 |
| National Youth Festival                 | NSS                        | National Youth Festival  | 2018 | 1    |
| Swaccha Bharat Summer Internship        | NSS                        | NSS                      | 2019 | 200  |
| Swachhata Pakhwada                      | Dept. of Education, TU+NSS | Swaccha Bharat Mission   | 2018 | 250  |
| Data Bank on adopted villages           | NSS                        | NSS                      | 2018 | 50   |
| Visit by University of South Bihar Team | NSS+EBSB                   | Ek Bharat Srestha Bharat | 2018 | 40   |
| Orientation for New Students on EBSB    | NSS+EBSB                   | Ek Bharat Srestha Bharat | 2018 | 500  |
| Digital India Program                   | NSS                        | NSS                      | 2018 | 120  |
| Tree Plantation program                 | NSS                        | NSS                      | 2018 | 50   |

(Dr. K.B. Jamatia) Registrar (I/C) Tripura University Suryamaninagar

| Outreach programme for fullbright                                                |                                                                                                  |                                                                                                                                                                                                                                                                                      |      |     |
|----------------------------------------------------------------------------------|--------------------------------------------------------------------------------------------------|--------------------------------------------------------------------------------------------------------------------------------------------------------------------------------------------------------------------------------------------------------------------------------------|------|-----|
| Nehru fellowship programme                                                       | NSS                                                                                              | NSS                                                                                                                                                                                                                                                                                  | 2018 | 100 |
| Re-skilling of Indian Youth                                                      | NSS                                                                                              | NSS                                                                                                                                                                                                                                                                                  | 2018 | 100 |
| Swatchata Pakhwada in the Adopted                                                |                                                                                                  |                                                                                                                                                                                                                                                                                      |      |     |
| villages                                                                         | NSS                                                                                              | NSS                                                                                                                                                                                                                                                                                  | 2018 | 150 |
| International Yoga Day                                                           | NSS                                                                                              | NSS                                                                                                                                                                                                                                                                                  | 2018 | 200 |
| Awareness Programme organised by the                                             |                                                                                                  |                                                                                                                                                                                                                                                                                      |      |     |
| NSS Volunteers in the Schools of                                                 |                                                                                                  |                                                                                                                                                                                                                                                                                      |      |     |
| adopted villages on "Prevention of                                               |                                                                                                  |                                                                                                                                                                                                                                                                                      |      |     |
| Misuse of Social Media"                                                          | NSS                                                                                              | NSS                                                                                                                                                                                                                                                                                  | 2018 | 100 |
| 150 <sup>th</sup> Birth Centenary celebration of                                 |                                                                                                  |                                                                                                                                                                                                                                                                                      |      |     |
| Mahatma Gandhi                                                                   | NSS                                                                                              | NSS                                                                                                                                                                                                                                                                                  | 2018 | 100 |
| Run for Unity and Rastriya Ekta Diwas                                            | NSS                                                                                              | NSS                                                                                                                                                                                                                                                                                  | 2018 | 100 |
| Health awareness program                                                         | NSS                                                                                              | NSS                                                                                                                                                                                                                                                                                  | 2018 | 50  |
| One day student activity on mushroom cultivation techniques                      | M.B.B College students                                                                           | Development of protocol<br>along with hands on<br>training for commercial<br>cultivation of nobel wild<br>edible mushrooms of<br>Tripura funded by IERP,<br>Govt. of India<br>Development of protocol<br>along with hands on<br>training for commercial<br>cultivation of nobel wild | 2019 | 24  |
| A two days hand on training of mushroom cultivation.                             | (villagers of Ballavpur Gram Panchayat,<br>one of the adopted villages of Tripura<br>University) | edible mushrooms of<br>Tripura funded by IERP,<br>Govt. of India                                                                                                                                                                                                                     | 2019 | 20  |
| Orphanage visit and Donation- 2019<br>(Donation was generated by students by the | Nabaprantik Orphange                                                                             | N.A.                                                                                                                                                                                                                                                                                 | 2019 | 120 |

(Dr. K.B. Jamation (Dr. K.B. Jamation) Registrar (I/C) Tripura University Suryamaninagar

| Organizing Food fest in the University                                       |                                      |                                                                                                                               |      |     |
|------------------------------------------------------------------------------|--------------------------------------|-------------------------------------------------------------------------------------------------------------------------------|------|-----|
| campus)                                                                      |                                      |                                                                                                                               |      |     |
| Blood Donation camp 2019                                                     | NSS                                  | N.A.                                                                                                                          | 2019 | 50  |
| Visit to adopted village                                                     | MHRD Innovation Cell                 | Institute Innovation Cell<br>under MHRD IIC                                                                                   | 2019 | 16  |
|                                                                              |                                      | Development of protocol<br>along with hands on<br>training for commercial<br>cultivation of nobel wild<br>edible mushrooms of |      |     |
| Hands on training on mushroom cultivation                                    | Villagors of Kalkalia Gram Danshavat | Tripura funded by IERP,<br>Govt. of India                                                                                     | 2020 | 25  |
| and entrepreneurship development.<br>Swachhata Pakhwada-2019-20              | Villagers of Kalkolia Gram Panchayat | NSS                                                                                                                           | 2020 |     |
|                                                                              | NSS                                  |                                                                                                                               |      | 250 |
| One student one tree                                                         | NSS                                  | NSS                                                                                                                           | 2019 | 50  |
| Rashtriya Poshan Maah 2019                                                   | NSS                                  | NSS                                                                                                                           | 2019 | 100 |
| Swachhata hi Sewa                                                            | NSS                                  | NSS                                                                                                                           | 2019 | 250 |
| Swaccha Bharat Summer Internship                                             | NSS                                  | NSS                                                                                                                           | 2020 | 45  |
| Food Distribution                                                            | NSS                                  | NSS                                                                                                                           | 2020 | 25  |
| Mask Making                                                                  | NSS                                  | NSS                                                                                                                           | 2020 | 15  |
| Mask Distribution among the vulnerable section like children, women and aged |                                      |                                                                                                                               |      |     |
| persons                                                                      | NSS                                  | NSS                                                                                                                           | 2020 | 25  |
| Sanitizer distribution                                                       | NSS                                  | NSS                                                                                                                           | 2020 | 30  |
| Food items distributions                                                     | NSS                                  | NSS                                                                                                                           | 2020 | 25  |
| Awareness generation about Covid-19<br>among the villagers                   | NSS                                  | NSS                                                                                                                           | 2020 | 200 |
| Digital India Campaign                                                       | NSS                                  | Digital India Programme of Gol                                                                                                | 2019 | 250 |
| Constitution Day                                                             | NSS                                  | NSS                                                                                                                           | 2019 | 100 |