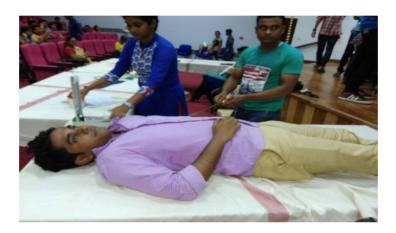

3) Name of the Activity/Program: Blood Donation Camp Organizing Unit: NSS, Tripura University Year: 2016
Number of Students Attended: 74

Volunteers of NSS Unit, Tripura University have successfully completed the BloodDonation Camp, held on 8th May, 2016 at MBBSBB (Auditorium), Tripura University.

Success Rate: 74% of target achieved out of 100 donors. The Volunteers of NSS Unit, Tripura University have arranged the entire programme and all credit goes to them. The Volunteers have taken the responsibilities to make it splendid success. The Volunteers have taken help of NSS national portal, Internet, IEC method, Department visit, oral communication to reach to the all students, teachers and non-teachers of the University and the Registrar, Tripura University sent notification of this programme to the all departments.

Number of Students Attended: 60

Volunteers of NSS Unit, Tripura University have successfully completed the Blood Donation Camp, held on 8thJune, 2017 at Auditorium-1, Building No.-11, Tripura University.

This year blood donation camp was organized in the summer vacation on request from state blood bank centre. The volunteers had given their best effort to conduct the programme and eventually they convinced 60 donors themselves to donate blood. The Blood Bank, Govt. of Tripura gave their special thanks to the NSS Volunteers of Tripura University and especially the administrators of Tripura University for extending a helping hand at the time of acute blood crisis in the state by conducting a blood donation camp in the Tripura University.