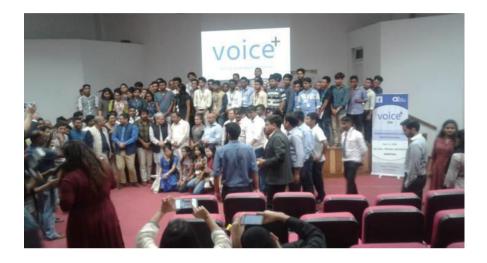

#### PROGRAMMES/ ACTIVITIES (2017-2018)

 Name of the Activity/Program: Swaniti Initiative Organizing Unit: NSS, Tripura University & Delhi NGO Year: 2018

Number of Students Attended: 85

# NSS Collaboration with Swaniti Initiative (Delhi based NGO) on Voice Positive Programmes

Facebook in partnership with Ank Aha Ltd. (Swaniti Initiative) and NSS Unit, Tripura University has organized a programme named as Voice Positive Programme in Tripura University. In these workshop, the participants were exposed to discussions and engagements with policymakers, Civil Society Organizations (CSOs) and the Facebook team. Post these discussions, the participants have been encouraged to form their own campaigns based on their own understanding of how to counter extremism.