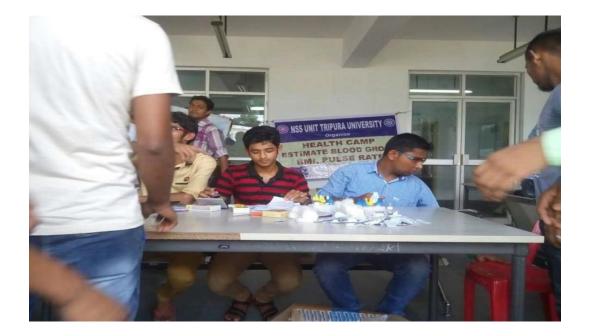

Source:<u>https://tripurauniv.ac.in/UploadFile/AdminPanel/AnnualReport\_AnnualAccount/10f9a59f-04490-8961-035d6a8aae51.pdf</u>
Page No: 87 - 88

4) Name of the Activity/Program: Health Camp Organizing Unit: NSS, Tripura University Year: 2016 Number of Students Attended: 150

NSS volunteers conducted health camp for all students, teachers of the University. The blood group of the participants was identified at free of cost and BMRIs were also checked. A total of 150 students participated

in the health camp.

| Source: https://tripurauniv.ac.in/UploadFile/AdminPanel/AnnualReport_AnnualAccount/10f9a59f- |  |
|----------------------------------------------------------------------------------------------|--|
| <u>cd8d-4490-8961-035d6a8aae51.pdf</u>                                                       |  |
| Page No: 88                                                                                  |  |