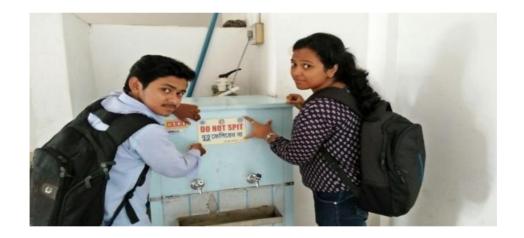

A Sticker Competition was organized among the students fraternity of the Tripura University Campus on certain activities related on maintaining cleanliness in the campus especially while using the water filters, washrooms, etc.