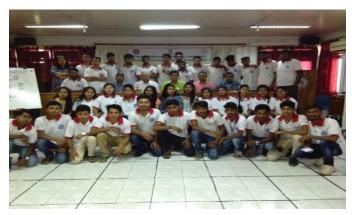

The NSS Unit, Tripura University conducted 8-Days NSS Camp from 6<sup>th</sup> to 13<sup>th</sup> May, 2016. The various activities were covered under this program like Health Camp, Digital India Camp, Blood Donation, Swachh Bharat Abhiyan, Sticker Pasting, Road Awareness Camp, Vanomohatsav, Tree Plantation, Village visit and Scientific Magicon Science Awareness. Prof. Anjan Kr. Ghosh, Vice-Chancellor, Tripura University inaugurated the NSSCamp on 6<sup>th</sup> May, 2016, in presence of Dean of Students Welfare (i/c), senior professors, faculties, students and volunteers of NSS Unit, TU. 156 students were part of the Special Camp.