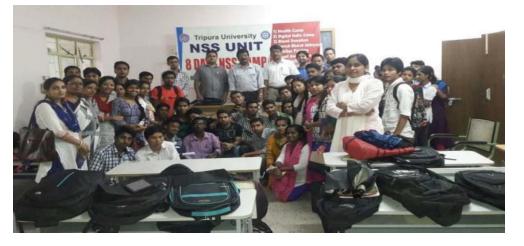

#### PROGRAMMES/ ACTIVITIES (2015-2016)

 Name of the Activity/Program: 8 days Special Camp (6<sup>th</sup> -13<sup>th</sup>, May) Organizing Unit: NSS, Tripura University Year: 2016 Number of Students Attended: 156

The NSS Unit, Tripura University conducted 8-Days NSS Camp from 6<sup>th</sup> to 13<sup>th</sup> May, 2016. The various activities were covered under this program like Health Camp, Digital India Camp, Blood Donation, Swachh Bharat Abhiyan, Sticker Pasting, Road Awareness Camp, Vanomohatsav, Tree Plantation, Village visit and Scientific Magicon Science Awareness. Prof. Anjan Kr. Ghosh, Vice-Chancellor, Tripura University inaugurated the NSSCamp on 6<sup>th</sup> May, 2016, in presence of Dean of Students Welfare (i/c), senior professors, faculties, students and volunteers of NSS Unit, TU. 156 students were part of the Special Camp.