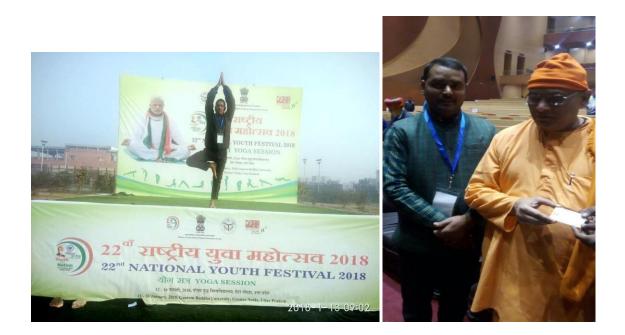

Source: https://tripurauniv.ac.in/UploadFile/AdminPanel/AnnualReport\_AnnualAccount/bd33846a-5287-43e0-8d7a-2627eae10549.pdf Page No: 110

14) Name of the Activity/Program: International Yoga Day

Organizing Unit: NSS, Tripura University

Year: 2018

Mr. Prince Kumar Upadhyay, Department of Physical Education, Tripura University, Tripura (West), 799022, bears Roll No.1706250019 of Sem-I, is a NSS Volunteer of the NSS Unit, participated and performed Yoga in a Festival, organized by Ministry of Youth Affairs & Sports, Govt. of India in collaboration with State Govt. of Uttar Pradesh at Gautam Buddha University, Gautam Budh Nagar, Greater Noida from 12th to 16th January, 2018.