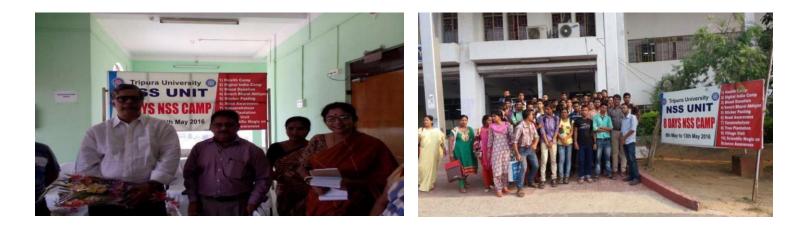

#### PROGRAMMES/ ACTIVITIES (2015-2016)

 Name of the Activity/Program: 8 days Special Camp (6<sup>th</sup> -13<sup>th</sup>, May) Organizing Unit: NSS, Tripura University Year: 2016 Number of Students Attended: 156

The NSS Unit, Tripura University conducted 8-Days NSS Camp from 6<sup>th</sup> to 13<sup>th</sup> May, 2016. The various activities were covered under this program like Health Camp, Digital India Camp, Blood Donation, Swachh Bharat Abhiyan, Sticker Pasting, Road Awareness Camp, Vanomohatsav, Tree Plantation, Village visit and Scientific Magicon Science Awareness. Prof. Anjan Kr. Ghosh, Vice-Chancellor, Tripura University inaugurated the NSSCamp on 6<sup>th</sup> May, 2016, in presence of Dean of Students Welfare (i/c), senior professors, faculties, students and volunteers of NSS Unit, TU. 156 students were part of the Special Camp.