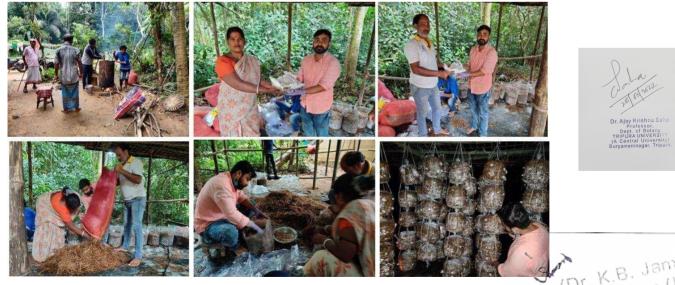

## PROGRAMMES/ ACTIVITIES (2018-2019)

 Name of the Activity/Program: One Day Student Activity on Mushroom Cultivation Organizing Unit: MBB College Students Year: 2019 Number of Students Attended: 24

A student activity was carried out among 24 budding young minds on mushroom cultivation in the vicinity of the University Campus

Source : List of attendees/participants both students and villagers

2) Name of the Activity/Program: Two days Hand on Training of Mushroom Cultivation Organizing Unit: Villagers of Ballavpur Gram Panchayat – The adopted Village Year: 2019