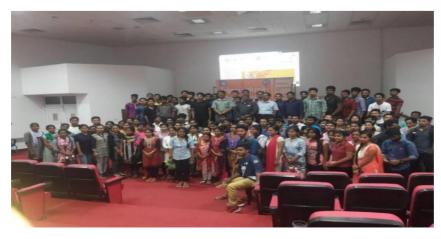

The NSS Unit, Tripura University conducted 8-Days NSS Camp from 6<sup>th</sup> to 13<sup>th</sup> May, 2016. The various activities were covered under this program like Health Camp, Digital India Camp, Blood Donation, Swachh Bharat Abhiyan, Sticker Pasting, Road Awareness Camp, Vanomohatsav, Tree Plantation, Village visit and Scientific Magicon Science Awareness. Prof. Anjan Kr. Ghosh, Vice-Chancellor, Tripura University inaugurated the NSSCamp on 6<sup>th</sup> May, 2016, in presence of Dean of Students Welfare (i/c), senior professors, faculties, students and volunteers of NSS Unit, TU. 156 students were part of the Special Camp.