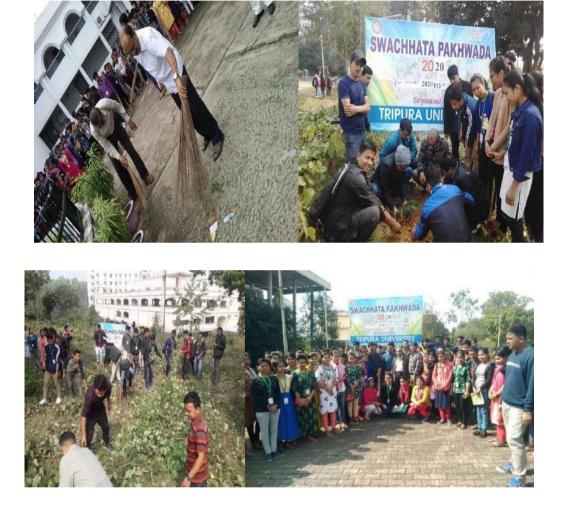

13) Name of the Activity/Program: Swachhata Pakhwada in the Adopted village

Organizing Unit: NSS, Tripura University

Year: 2018

Number of Students Attended: 312

National Service Scheme auonar service scheme Tripura University Unit Suryamaninagar-799022

9 (Dr. K.B. Jamatia) Registrar (I/C) Tripura University Suryamaninagar

Swatchata Pakhwada in the Adopted Villages and in the University Campus was carried out that involved the student volunteers of the campus

Source: https://tripurauniv.ac.in/UploadFile/AdminPanel/AnnualReport\_AnnualAccount/bd33846a-5287-43e0-8d7a-2627eae10549.pdf Page No: 110

14) Name of the Activity/Program: International Yoga Day

Organizing Unit: NSS, Tripura University