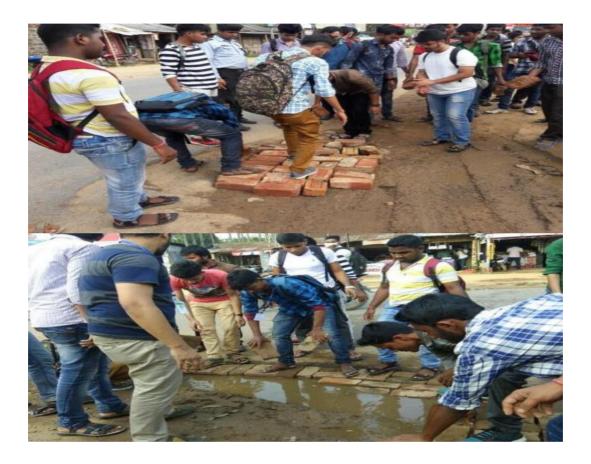

# PROGRAMMES/ ACTIVITIES (2016-2017)

 Name of the Activity/Program: NH44 Repair in front of Tripura University Organizing Unit: NSS, Tripura University Year: 2017

Number of Students Attended: 30

The volunteers had undertaken impressive work where the volunteers were engaged for consecutive five days (6<sup>th</sup> to 10<sup>th</sup> April, 2017) and repaired NH-44 in front of Tripura University which was in a miserable condition for the vehicles and could have been dangerous to the students. A total number of 30 students actively participated in the process.