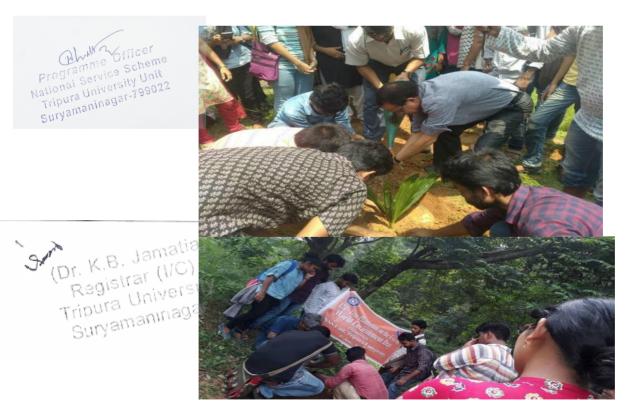

6) Name of the Activity/Program: Vanomohatsav Programme Organizing Unit: NSS, Tripura University Year: 2016
Number of Students Attended: 20

Service Scheme Tripura University Unit Suryamaninagar-799022 Valionai

Dr. K.B. Jamatia Registrar (IIC) ripura Universi Suryamaninaga

Organized by NSS Cell TU. Various tree plantation drives were carried out by a team of 20 students

Source:https://tripurauniv.ac.in/UploadFile/AdminPanel/AnnualReport AnnualAccount/10f9a59fcd8d-4490-8961-035d6a8aae51.pdf Page No: 87

Year: 2017

Number of Students Attended: 32

On the occasion of World Environment Day, 5<sup>th</sup> June 2017, a total number of 32 students participated in the tree plantation programme in the premises of Tripura University campus.