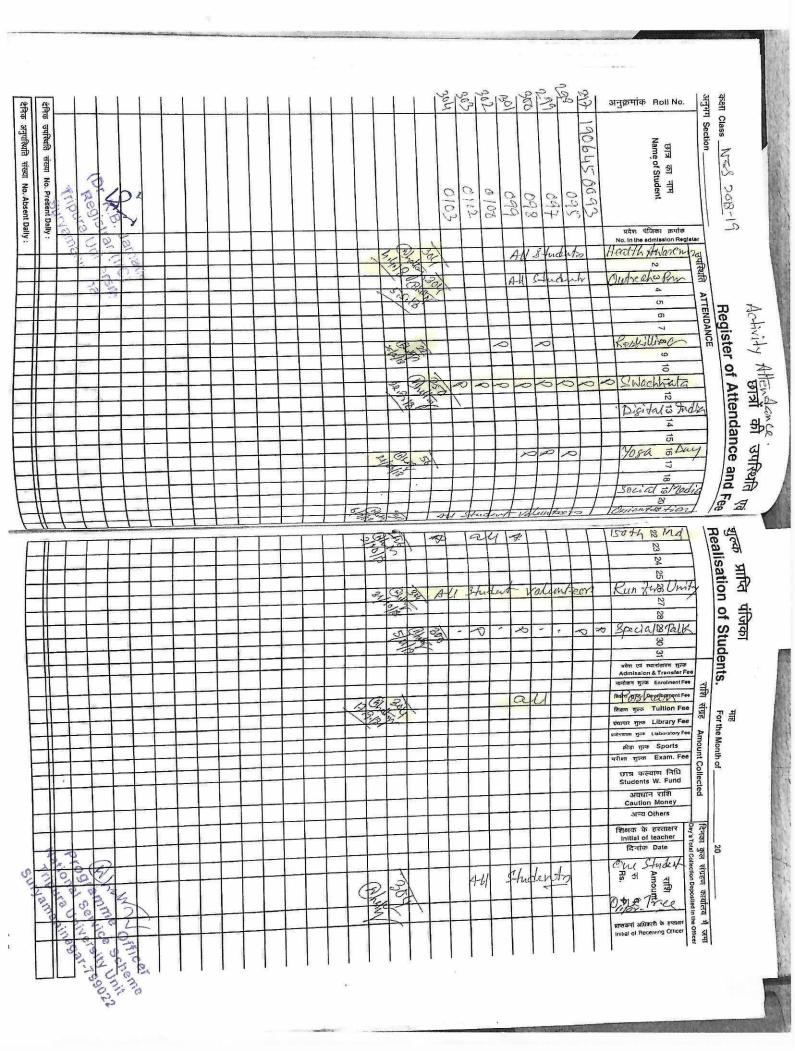

3.6.3 Number of extension and outreach programs conducted by the institution including those through NSS/NCC/Red cross/YRC during the last five years (including Government initiated programs such as Swachh Bharat, Aids Awareness, Gender Issue, etc. and those organised in collaboration with industry, community and NGOs).

Number of Year of students **Organising unit/ agency/ collaborating** participated in the Name of the scheme such activities Name of the activity activity agency National School of Drama, Address: Nazurul Kalakshetra Complex, North Banmalipur, Shahid Khudiram Basu Lane, Agartala, Tripura 799007 Partcipatory Theatre Phone: 084138 73076 Gender Equity 2015 8-Days Special Camp-2016 of NSS NSS TU NSS 2016 **Blood Donation Camp** NSS TU NSS 2016 NSS TU NSS Health Camp 2016 Health Education NSS TU NSS 2016 Vanomohatsav Programme NSS TU NSS 2016 Yoga Day NSS TU NSS 2016 NH 44 Repair in front of Tripura University NSS TU NSS 2017 NSS TU + Local NGO NSS 2017 Awareness program on Girl Child Awareness program on Swaccha Bharat Abhiyan NSSTU+ Adopted Villages NSS 2017 Vanmahotsav & World Environment Day NSS NSS 2017 **Blood Donation Camp** NSS 2017 NSS Health Camp NSS NSS 2017 NSS NSS Health Education 2017 NSS NSS 2017

(Dr. K.B. Jamatia) Registrar (I/C) Tripura University Suryamaninagar

| Outreach programme for fullbright                                                |                                                                                                  |                                                                                                                                                                                                                                                                                      |      |     |
|----------------------------------------------------------------------------------|--------------------------------------------------------------------------------------------------|--------------------------------------------------------------------------------------------------------------------------------------------------------------------------------------------------------------------------------------------------------------------------------------|------|-----|
| Nehru fellowship programme                                                       | NSS                                                                                              | NSS                                                                                                                                                                                                                                                                                  | 2018 | 100 |
| Re-skilling of Indian Youth                                                      | NSS                                                                                              | NSS                                                                                                                                                                                                                                                                                  | 2018 | 100 |
| Swatchata Pakhwada in the Adopted                                                |                                                                                                  |                                                                                                                                                                                                                                                                                      |      |     |
| villages                                                                         | NSS                                                                                              | NSS                                                                                                                                                                                                                                                                                  | 2018 | 150 |
| International Yoga Day                                                           | NSS                                                                                              | NSS                                                                                                                                                                                                                                                                                  | 2018 | 200 |
| Awareness Programme organised by the                                             |                                                                                                  |                                                                                                                                                                                                                                                                                      |      |     |
| NSS Volunteers in the Schools of                                                 |                                                                                                  |                                                                                                                                                                                                                                                                                      |      |     |
| adopted villages on "Prevention of                                               |                                                                                                  |                                                                                                                                                                                                                                                                                      |      |     |
| Misuse of Social Media"                                                          | NSS                                                                                              | NSS                                                                                                                                                                                                                                                                                  | 2018 | 100 |
| 150 <sup>th</sup> Birth Centenary celebration of                                 |                                                                                                  |                                                                                                                                                                                                                                                                                      |      |     |
| Mahatma Gandhi                                                                   | NSS                                                                                              | NSS                                                                                                                                                                                                                                                                                  | 2018 | 100 |
| Run for Unity and Rastriya Ekta Diwas                                            | NSS                                                                                              | NSS                                                                                                                                                                                                                                                                                  | 2018 | 100 |
| Health awareness program                                                         | NSS                                                                                              | NSS                                                                                                                                                                                                                                                                                  | 2018 | 50  |
| One day student activity on mushroom cultivation techniques                      | M.B.B College students                                                                           | Development of protocol<br>along with hands on<br>training for commercial<br>cultivation of nobel wild<br>edible mushrooms of<br>Tripura funded by IERP,<br>Govt. of India<br>Development of protocol<br>along with hands on<br>training for commercial<br>cultivation of nobel wild | 2019 | 24  |
| A two days hand on training of mushroom cultivation.                             | (villagers of Ballavpur Gram Panchayat,<br>one of the adopted villages of Tripura<br>University) | edible mushrooms of<br>Tripura funded by IERP,<br>Govt. of India                                                                                                                                                                                                                     | 2019 | 20  |
| Orphanage visit and Donation- 2019<br>(Donation was generated by students by the | Nabaprantik Orphange                                                                             | N.A.                                                                                                                                                                                                                                                                                 | 2019 | 120 |

(Dr. K.B. Jamation (Dr. K.B. Jamation) Registrar (I/C) Tripura University Suryamaninagar

| Organizing Food fest in the University                                       |                                      |                                                                                                                               |      |     |
|------------------------------------------------------------------------------|--------------------------------------|-------------------------------------------------------------------------------------------------------------------------------|------|-----|
| campus)                                                                      |                                      |                                                                                                                               |      |     |
| Blood Donation camp 2019                                                     | NSS                                  | N.A.                                                                                                                          | 2019 | 50  |
| Visit to adopted village                                                     | MHRD Innovation Cell                 | Institute Innovation Cell<br>under MHRD IIC                                                                                   | 2019 | 16  |
|                                                                              |                                      | Development of protocol<br>along with hands on<br>training for commercial<br>cultivation of nobel wild<br>edible mushrooms of |      |     |
| Hands on training on mushroom cultivation                                    | Villagors of Kalkalia Gram Danshavat | Tripura funded by IERP,<br>Govt. of India                                                                                     | 2020 | 25  |
| and entrepreneurship development.<br>Swachhata Pakhwada-2019-20              | Villagers of Kalkolia Gram Panchayat | NSS                                                                                                                           | 2020 |     |
|                                                                              | NSS                                  |                                                                                                                               |      | 250 |
| One student one tree                                                         | NSS                                  | NSS                                                                                                                           | 2019 | 50  |
| Rashtriya Poshan Maah 2019                                                   | NSS                                  | NSS                                                                                                                           | 2019 | 100 |
| Swachhata hi Sewa                                                            | NSS                                  | NSS                                                                                                                           | 2019 | 250 |
| Swaccha Bharat Summer Internship                                             | NSS                                  | NSS                                                                                                                           | 2020 | 45  |
| Food Distribution                                                            | NSS                                  | NSS                                                                                                                           | 2020 | 25  |
| Mask Making                                                                  | NSS                                  | NSS                                                                                                                           | 2020 | 15  |
| Mask Distribution among the vulnerable section like children, women and aged |                                      |                                                                                                                               |      |     |
| persons                                                                      | NSS                                  | NSS                                                                                                                           | 2020 | 25  |
| Sanitizer distribution                                                       | NSS                                  | NSS                                                                                                                           | 2020 | 30  |
| Food items distributions                                                     | NSS                                  | NSS                                                                                                                           | 2020 | 25  |
| Awareness generation about Covid-19<br>among the villagers                   | NSS                                  | NSS                                                                                                                           | 2020 | 200 |
| Digital India Campaign                                                       | NSS                                  | Digital India Programme of Gol                                                                                                | 2019 | 250 |
| Constitution Day                                                             | NSS                                  | NSS                                                                                                                           | 2019 | 100 |