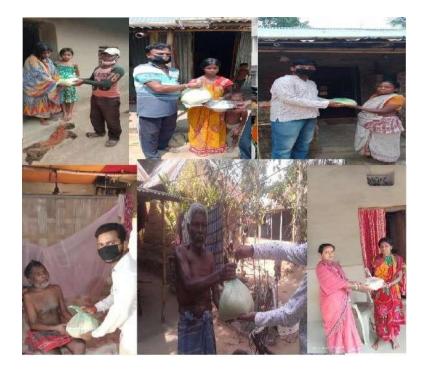

9) Name of the Activity/Program: Swacch Bharat Summer Internship
 Organizing Unit: NSS, Tripura University & Ek Bharat Sreshtha Bharat (EBSB)
 Year: 2018

Number of Students Attended: 312

Programme Officer National Service Scheme National Service Scheme Tripura University Unit Tripura University Unit

9 (Dr. K.B. Jamatia) Registrar (I/C) Tripura University Suryamaninagar

Following the Prime Minister's clarion call on 2nd October 2014 for each individual to devote at least 100 hours to Swachhata through the year, the Ministry of Drinking Water and Sanitation in association with the Ministry of Human Resource Development and Ministry of Youth Affairs and Sports has launched the 'Swachh Bharat Summer Internship – 100 Hours of Swachhata'. The program aims to engage youth across the country, develop their skill and orientation for sanitation-related work and make Swachh Bharat Mission- a Jan Andolan.

Components of the internship The 100-hour experiential internship program would require the candidate to visit one or more villages and conduct activities of their choice to contribute to the cause of rural sanitation in India.

The Volunteers of NSS Unit, Tripura University successfully completed the following activities and also given some innovative ideas for recycling the waste materials, bamboo made dustbin and commercial use of bio-gas etc.