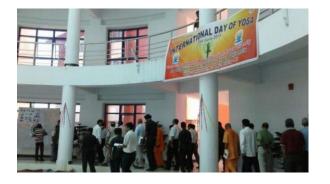

7) Name of the Activity/Program: Yoga Day Organizing Unit: NSS, Tripura University Year: 2016
Number of Students Attended: 103

Programme Officer National Service Scheme Tripura University Unit Suryamaninagar-799022

NSS Unit, Tripura University has conducted the International Day of Yoga in collaboration withDepartment of Physical Education, Tripura University on 21<sup>st</sup> June, 2016. A total number of 103 students participated in the program.