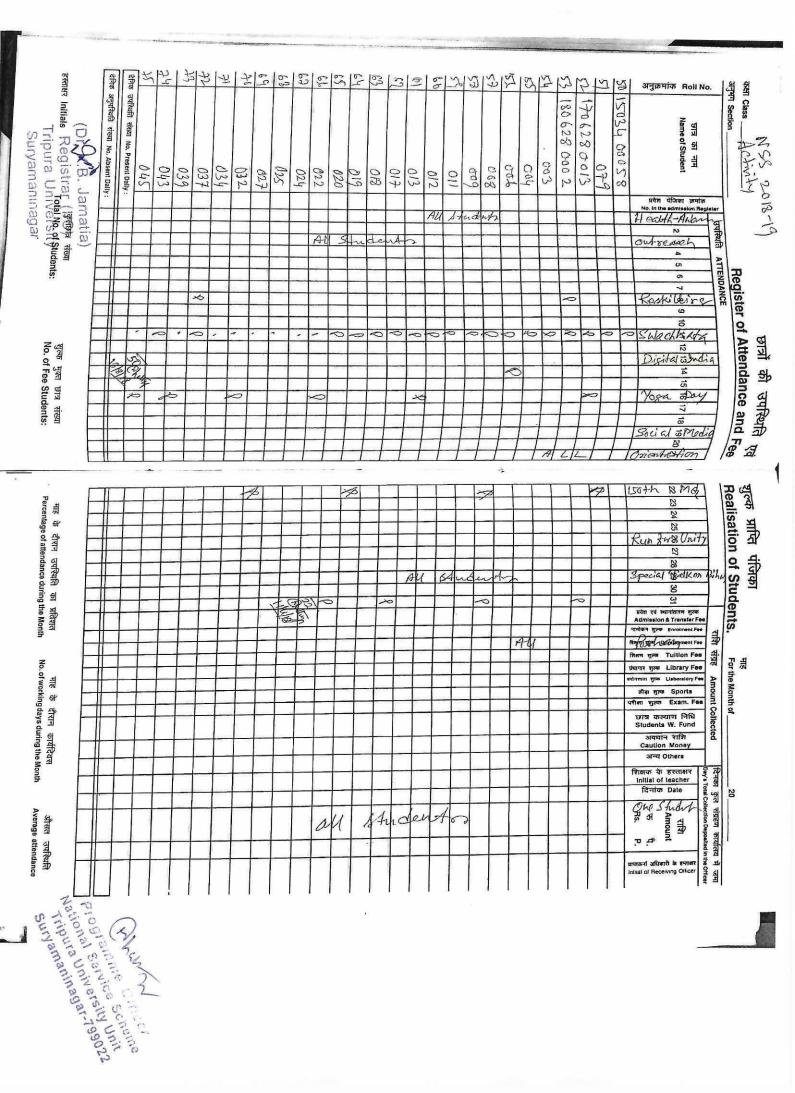

3.6.3 Number of extension and outreach programs conducted by the institution including those through NSS/NCC/Red cross/YRC during the last five years (including Government initiated programs such as Swachh Bharat, Aids Awareness, Gender Issue, etc. and those organised in collaboration with industry, community and NGOs).

Number of Year of students **Organising unit/ agency/ collaborating** participated in the Name of the scheme such activities Name of the activity activity agency National School of Drama, Address: Nazurul Kalakshetra Complex, North Banmalipur, Shahid Khudiram Basu Lane, Agartala, Tripura 799007 Partcipatory Theatre Phone: 084138 73076 Gender Equity 2015 8-Days Special Camp-2016 of NSS NSS TU NSS 2016 **Blood Donation Camp** NSS TU NSS 2016 NSS TU NSS Health Camp 2016 Health Education NSS TU NSS 2016 Vanomohatsav Programme NSS TU NSS 2016 Yoga Day NSS TU NSS 2016 NH 44 Repair in front of Tripura University NSS TU NSS 2017 NSS TU + Local NGO NSS 2017 Awareness program on Girl Child Awareness program on Swaccha Bharat Abhiyan NSSTU+ Adopted Villages NSS 2017 Vanmahotsav & World Environment Day NSS NSS 2017 **Blood Donation Camp** NSS 2017 NSS Health Camp NSS NSS 2017 NSS NSS Health Education 2017 NSS NSS 2017

50

60

60 90

150

125

Digital India Program K.B. Jan

(Dr. K.B. Janne Registrar (I/C) Tripura University Suryamaninagar

| Sticker Pasting                         | NSS                        | NSS                      | 2017 | 20   |
|-----------------------------------------|----------------------------|--------------------------|------|------|
| Orphanage visit and Donation- 2018      | Nabaprantik Orphange       |                          | 2018 | 60   |
| Swaccha Bharat Summer Internship        | NSS                        | NSS                      | 2018 | 312  |
| Swaniti Initiative                      | NSS TU + Delhi NGO         | Voice Positive Programme | 2018 | 85   |
| Photography / slide show competition    |                            |                          |      |      |
| with commentary by students on major    |                            |                          |      |      |
| tourist attractions with paired states  |                            |                          |      |      |
| (Bihar and Mizoram), Theme: Tourism &   |                            |                          |      |      |
| Livelihood/Jeevika aur Paryatan         | NSS+EBSB                   | Ek Bharat Srestha Bharat | 2018 | 50   |
| Painting and Essay competition Theme:   |                            |                          |      |      |
| Tourism & Livelihood/Jeevika aur        |                            |                          |      |      |
| Paryatan                                | NSS+EBSB                   | Ek Bharat Srestha Bharat | 2018 | 40   |
| Quiz Competition on Tourism/ Cultural   |                            |                          |      |      |
| matters of paired states (Bihar and     |                            |                          |      |      |
| Mizoram)                                | NSS+EBSB                   | Ek Bharat Srestha Bharat | 2018 | 50   |
| Observed Bihar Day                      | NSS+EBSB                   | Ek Bharat Srestha Bharat | 2018 | 100  |
| Observed Mizoram Day                    | NSS+EBSB                   | Ek Bharat Srestha Bharat | 2018 | 100  |
| Orientation for New Students on EBSB    | NSS+EBSB                   | Ek Bharat Srestha Bharat | 2018 | 100  |
| Blood Donation Camp                     | NSS                        | NSS                      | 2018 | 75   |
| Photo Exhibition on Bihar and Mizoram   | NSS+EBSB                   | Ek Bharat Srestha Bharat | 2018 | 1000 |
| National Youth Festival                 | NSS                        | National Youth Festival  | 2018 | 1    |
| Swaccha Bharat Summer Internship        | NSS                        | NSS                      | 2019 | 200  |
| Swachhata Pakhwada                      | Dept. of Education, TU+NSS | Swaccha Bharat Mission   | 2018 | 250  |
| Data Bank on adopted villages           | NSS                        | NSS                      | 2018 | 50   |
| Visit by University of South Bihar Team | NSS+EBSB                   | Ek Bharat Srestha Bharat | 2018 | 40   |
| Orientation for New Students on EBSB    | NSS+EBSB                   | Ek Bharat Srestha Bharat | 2018 | 500  |
| Digital India Program                   | NSS                        | NSS                      | 2018 | 120  |
| Tree Plantation program                 | NSS                        | NSS                      | 2018 | 50   |

(Dr. K.B. Jamatia) Registrar (I/C) Tripura University Suryamaninagar

| Outreach programme for fullbright                                                |                                                                                                  |                                                                                                                                                                                                                                                                                      |      |     |
|----------------------------------------------------------------------------------|--------------------------------------------------------------------------------------------------|--------------------------------------------------------------------------------------------------------------------------------------------------------------------------------------------------------------------------------------------------------------------------------------|------|-----|
| Nehru fellowship programme                                                       | NSS                                                                                              | NSS                                                                                                                                                                                                                                                                                  | 2018 | 100 |
| Re-skilling of Indian Youth                                                      | NSS                                                                                              | NSS                                                                                                                                                                                                                                                                                  | 2018 | 100 |
| Swatchata Pakhwada in the Adopted                                                |                                                                                                  |                                                                                                                                                                                                                                                                                      |      |     |
| villages                                                                         | NSS                                                                                              | NSS                                                                                                                                                                                                                                                                                  | 2018 | 150 |
| International Yoga Day                                                           | NSS                                                                                              | NSS                                                                                                                                                                                                                                                                                  | 2018 | 200 |
| Awareness Programme organised by the                                             |                                                                                                  |                                                                                                                                                                                                                                                                                      |      |     |
| NSS Volunteers in the Schools of                                                 |                                                                                                  |                                                                                                                                                                                                                                                                                      |      |     |
| adopted villages on "Prevention of                                               |                                                                                                  |                                                                                                                                                                                                                                                                                      |      |     |
| Misuse of Social Media"                                                          | NSS                                                                                              | NSS                                                                                                                                                                                                                                                                                  | 2018 | 100 |
| 150 <sup>th</sup> Birth Centenary celebration of                                 |                                                                                                  |                                                                                                                                                                                                                                                                                      |      |     |
| Mahatma Gandhi                                                                   | NSS                                                                                              | NSS                                                                                                                                                                                                                                                                                  | 2018 | 100 |
| Run for Unity and Rastriya Ekta Diwas                                            | NSS                                                                                              | NSS                                                                                                                                                                                                                                                                                  | 2018 | 100 |
| Health awareness program                                                         | NSS                                                                                              | NSS                                                                                                                                                                                                                                                                                  | 2018 | 50  |
| One day student activity on mushroom cultivation techniques                      | M.B.B College students                                                                           | Development of protocol<br>along with hands on<br>training for commercial<br>cultivation of nobel wild<br>edible mushrooms of<br>Tripura funded by IERP,<br>Govt. of India<br>Development of protocol<br>along with hands on<br>training for commercial<br>cultivation of nobel wild | 2019 | 24  |
| A two days hand on training of mushroom cultivation.                             | (villagers of Ballavpur Gram Panchayat,<br>one of the adopted villages of Tripura<br>University) | edible mushrooms of<br>Tripura funded by IERP,<br>Govt. of India                                                                                                                                                                                                                     | 2019 | 20  |
| Orphanage visit and Donation- 2019<br>(Donation was generated by students by the | Nabaprantik Orphange                                                                             | N.A.                                                                                                                                                                                                                                                                                 | 2019 | 120 |

(Dr. K.B. Jamation (Dr. K.B. Jamation) Registrar (I/C) Tripura University Suryamaninagar

| Organizing Food fest in the University                                       |                                      |                                                                                                                               |      |     |
|------------------------------------------------------------------------------|--------------------------------------|-------------------------------------------------------------------------------------------------------------------------------|------|-----|
| campus)                                                                      |                                      |                                                                                                                               |      |     |
| Blood Donation camp 2019                                                     | NSS                                  | N.A.                                                                                                                          | 2019 | 50  |
| Visit to adopted village                                                     | MHRD Innovation Cell                 | Institute Innovation Cell<br>under MHRD IIC                                                                                   | 2019 | 16  |
|                                                                              |                                      | Development of protocol<br>along with hands on<br>training for commercial<br>cultivation of nobel wild<br>edible mushrooms of |      |     |
| Hands on training on mushroom cultivation                                    | Villagors of Kalkalia Gram Danshavat | Tripura funded by IERP,<br>Govt. of India                                                                                     | 2020 | 25  |
| and entrepreneurship development.<br>Swachhata Pakhwada-2019-20              | Villagers of Kalkolia Gram Panchayat | NSS                                                                                                                           | 2020 |     |
|                                                                              | NSS                                  |                                                                                                                               |      | 250 |
| One student one tree                                                         | NSS                                  | NSS                                                                                                                           | 2019 | 50  |
| Rashtriya Poshan Maah 2019                                                   | NSS                                  | NSS                                                                                                                           | 2019 | 100 |
| Swachhata hi Sewa                                                            | NSS                                  | NSS                                                                                                                           | 2019 | 250 |
| Swaccha Bharat Summer Internship                                             | NSS                                  | NSS                                                                                                                           | 2020 | 45  |
| Food Distribution                                                            | NSS                                  | NSS                                                                                                                           | 2020 | 25  |
| Mask Making                                                                  | NSS                                  | NSS                                                                                                                           | 2020 | 15  |
| Mask Distribution among the vulnerable section like children, women and aged |                                      |                                                                                                                               |      |     |
| persons                                                                      | NSS                                  | NSS                                                                                                                           | 2020 | 25  |
| Sanitizer distribution                                                       | NSS                                  | NSS                                                                                                                           | 2020 | 30  |
| Food items distributions                                                     | NSS                                  | NSS                                                                                                                           | 2020 | 25  |
| Awareness generation about Covid-19<br>among the villagers                   | NSS                                  | NSS                                                                                                                           | 2020 | 200 |
| Digital India Campaign                                                       | NSS                                  | Digital India Programme of Gol                                                                                                | 2019 | 250 |
| Constitution Day                                                             | NSS                                  | NSS                                                                                                                           | 2019 | 100 |