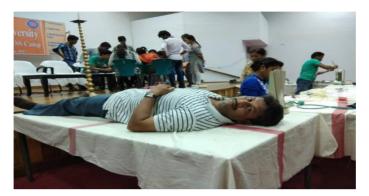

3) Name of the Activity/Program: Blood Donation Camp Organizing Unit: NSS, Tripura University Year: 2016
Number of Students Attended: 74

Volunteers of NSS Unit, Tripura University have successfully completed the BloodDonation Camp, held on 8th May, 2016 at MBBSBB (Auditorium), Tripura University.

Success Rate: 74% of target achieved out of 100 donors. The Volunteers of NSS Unit, Tripura University have arranged the entire programme and all credit goes to them. The Volunteers have taken the responsibilities to make it splendid success. The Volunteers have taken help of NSS national portal, Internet, IEC method, Department visit, oral communication to reach to the all students, teachers and non-teachers of the University and the Registrar, Tripura University sent notification of this programme to the all departments.

Number of Students Attended: 60

Volunteers of NSS Unit, Tripura University have successfully completed the Blood Donation Camp, held on 8thJune, 2017 at Auditorium-1, Building No.-11, Tripura University.

This year blood donation camp was organized in the summer vacation on request from state blood bank centre. The volunteers had given their best effort to conduct the programme and eventually they convinced 60 donors themselves to donate blood. The Blood Bank, Govt. of Tripura gave their special thanks to the NSS Volunteers of Tripura University and especially the administrators of Tripura University for extending a helping hand at the time of acute blood crisis in the state by conducting a blood donation camp in the Tripura University.