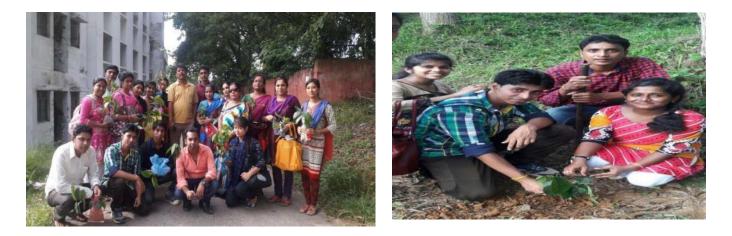

6) Name of the Activity/Program: Vanomohatsav Programme Organizing Unit: NSS, Tripura University Year: 2016
Number of Students Attended: 20

Service Scheme Tripura University Unit Suryamaninagar-799022 Valionai

Dr. K.B. Jamatia Registrar (IIC) ripura Universi Suryamaninaga

Organized by NSS Cell TU. Various tree plantation drives were carried out by a team of 20 students

Source:https://tripurauniv.ac.in/UploadFile/AdminPanel/AnnualReport AnnualAccount/10f9a59fcd8d-4490-8961-035d6a8aae51.pdf Page No: 87

Year: 2017

Number of Students Attended: 32

On the occasion of World Environment Day, 5<sup>th</sup> June 2017, a total number of 32 students participated in the tree plantation programme in the premises of Tripura University campus.