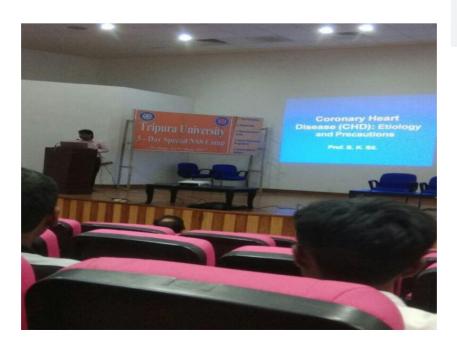

Dr. A. Banerjee, Professor, Dept. of Anthropology Calcutta University and Dr. Diptendu Chatterjee,
Asst. Professor, Dept. of Anthropology, Calcutta University, have delivered lectures on HIV/AIDS
held on 27<sup>th</sup> March, 2017 at Conference Hall, Library Building, Tripura University.
Prof. S. Sil, Professor of Human Physiology, Tripura University on 9<sup>th</sup> June, 2017 as resource
persons in the NSSCamp on "Cardiac Problem and Health-Related Issues", organized by the NSS
Unit, Tripura University, funded by the Ministry of Youth Affairs, Government of Tripura, at Tripura University.