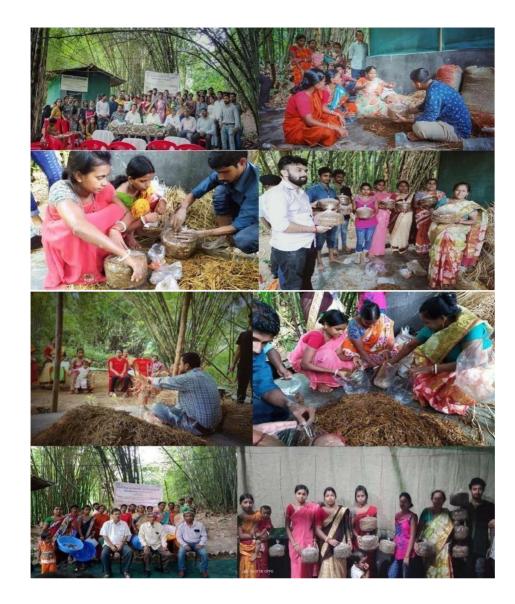

## PROGRAMMES/ ACTIVITIES (2018-2019)

 Name of the Activity/Program: One Day Student Activity on Mushroom Cultivation Organizing Unit: MBB College Students Year: 2019 Number of Students Attended: 24

A student activity was carried out among 24 budding young minds on mushroom cultivation in the vicinity of the University Campus

Source : List of attendees/participants both students and villagers

2) Name of the Activity/Program: Two days Hand on Training of Mushroom Cultivation Organizing Unit: Villagers of Ballavpur Gram Panchayat – The adopted Village Year: 2019