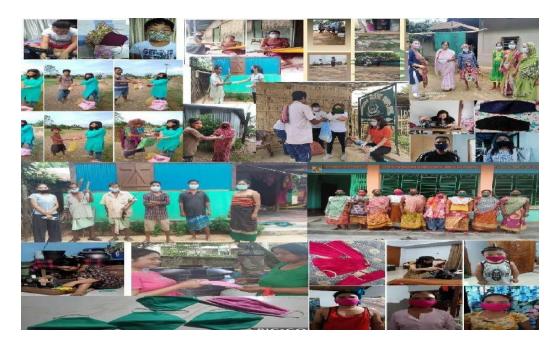

3.6.3 Number of extension and outreach programs conducted by the institution including those through NSS/NCC/Red cross/YRC during the last five years (including Government initiated programs such as Swachh Bharat, Aids Awareness, Gender Issue, etc. and those organised in collaboration with industry, community and NGOs).

Number of Year of students **Organising unit/ agency/ collaborating** participated in the Name of the scheme such activities Name of the activity activity agency National School of Drama, Address: Nazurul Kalakshetra Complex, North Banmalipur, Shahid Khudiram Basu Lane, Agartala, Tripura 799007 Partcipatory Theatre Phone: 084138 73076 Gender Equity 2015 8-Days Special Camp-2016 of NSS NSS TU NSS 2016 **Blood Donation Camp** NSS TU NSS 2016 NSS TU NSS Health Camp 2016 Health Education NSS TU NSS 2016 Vanomohatsav Programme NSS TU NSS 2016 Yoga Day NSS TU NSS 2016 NH 44 Repair in front of Tripura University NSS TU NSS 2017 NSS TU + Local NGO NSS 2017 Awareness program on Girl Child Awareness program on Swaccha Bharat Abhiyan NSSTU+ Adopted Villages NSS 2017 Vanmahotsav & World Environment Day NSS NSS 2017 **Blood Donation Camp** NSS 2017 NSS Health Camp NSS NSS 2017 NSS NSS Health Education 2017 NSS NSS 2017