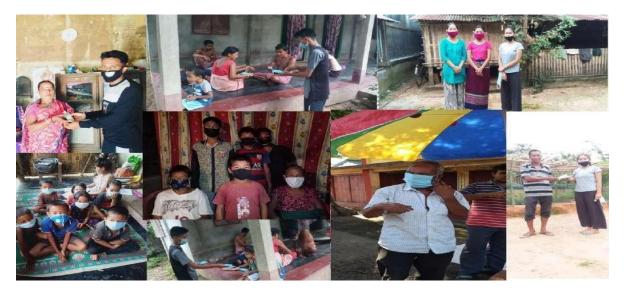

## PROGRAMMES/ ACTIVITIES (2018-2019)

 Name of the Activity/Program: One Day Student Activity on Mushroom Cultivation Organizing Unit: MBB College Students Year: 2019 Number of Students Attended: 24

A student activity was carried out among 24 budding young minds on mushroom cultivation in the vicinity of the University Campus

Source : List of attendees/participants both students and villagers

2) Name of the Activity/Program: Two days Hand on Training of Mushroom Cultivation Organizing Unit: Villagers of Ballavpur Gram Panchayat – The adopted Village Year: 2019