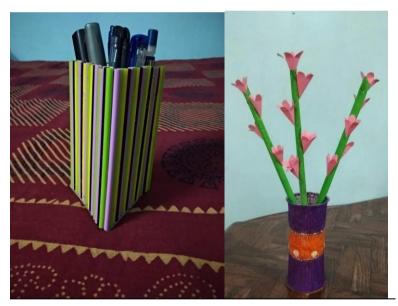

# Innovation Under Swachha Bharat Summer Internship-2018:

1. Flower Verse and Pen Stand (Marketable Product)

The volunteers made the above flower verse and pen stand by using waste materials like plastic straw, plastic etc.