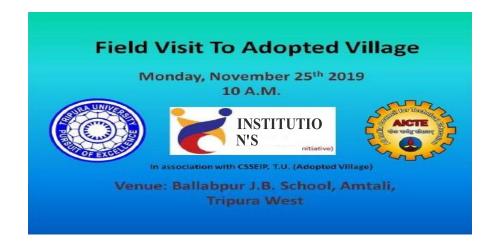

## PROGRAMMES/ ACTIVITIES (2018-2019)

 Name of the Activity/Program: One Day Student Activity on Mushroom Cultivation Organizing Unit: MBB College Students Year: 2019 Number of Students Attended: 24

A student activity was carried out among 24 budding young minds on mushroom cultivation in the vicinity of the University Campus

Source : List of attendees/participants both students and villagers

2) Name of the Activity/Program: Two days Hand on Training of Mushroom Cultivation Organizing Unit: Villagers of Ballavpur Gram Panchayat – The adopted Village Year: 2019