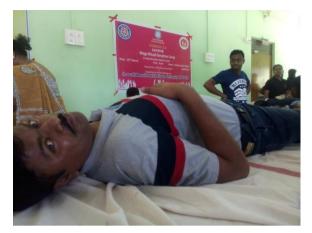

3) Name of the Activity/Program: Blood Donation Camp Organizing Unit: NSS, Tripura University Year: 2016
Number of Students Attended: 74

Volunteers of NSS Unit, Tripura University have successfully completed the BloodDonation Camp, held on 8th May, 2016 at MBBSBB (Auditorium), Tripura University.

Success Rate: 74% of target achieved out of 100 donors. The Volunteers of NSS Unit, Tripura University have arranged the entire programme and all credit goes to them. The Volunteers have taken the responsibilities to make it splendid success. The Volunteers have taken help of NSS national portal, Internet, IEC method, Department visit, oral communication to reach to the all students, teachers and non-teachers of the University and the Registrar, Tripura University sent notification of this programme to the all departments.