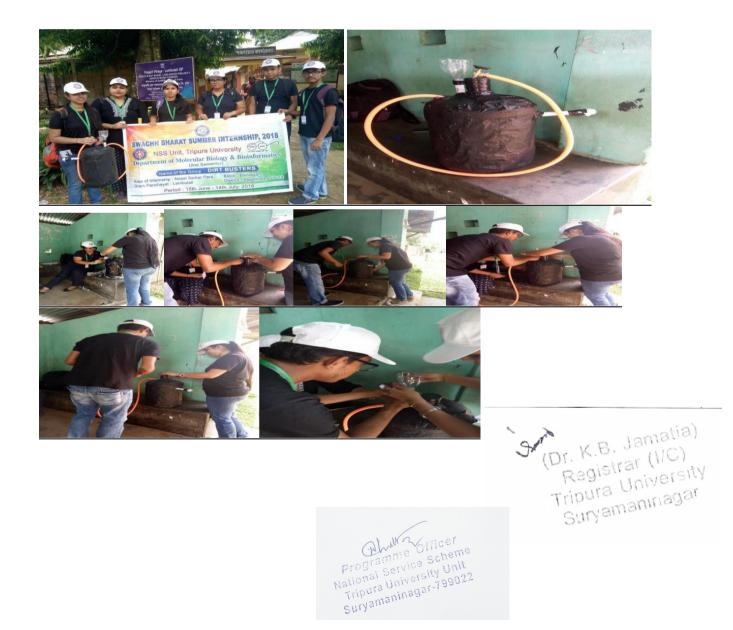

9) Name of the Activity/Program: Swacch Bharat Summer Internship
 Organizing Unit: NSS, Tripura University & Ek Bharat Sreshtha Bharat (EBSB)
 Year: 2018

Number of Students Attended: 312

Programme Officer National Service Scheme National Service Scheme Tripura University Unit Tripura University Unit

9 (Dr. K.B. Jamatia) Registrar (I/C) Tripura University Suryamaninagar

Following the Prime Minister's clarion call on 2nd October 2014 for each individual to devote at least 100 hours to Swachhata through the year, the Ministry of Drinking Water and Sanitation in association with the Ministry of Human Resource Development and Ministry of Youth Affairs and Sports has launched the 'Swachh Bharat Summer Internship – 100 Hours of Swachhata'. The program aims to engage youth across the country, develop their skill and orientation for sanitation-related work and make Swachh Bharat Mission- a Jan Andolan.

Components of the internship The 100-hour experiential internship program would require the candidate to visit one or more villages and conduct activities of their choice to contribute to the cause of rural sanitation in India.

The Volunteers of NSS Unit, Tripura University successfully completed the following activities and also given some innovative ideas for recycling the waste materials, bamboo made dustbin and commercial use of bio-gas etc.

1. 321-volunteers applied through an online application form made available on the website https://sbsi.mygov.in.

2. Completed 100 hours in the period of 1st May to 31st July 2018

Programme Officer Programme Scheme National Service Scheme

3. Volunteers worked in home state covering all adopted villages of Tripura University and also other villages of entire Tripura. Volunteer has also taken challenge to implement this programme outside the state like Bihar.

4. Candidates participated individually and in teams. Team size was 10 and total 31 teams registered their name in the SBSI portal where 4-Individuals registered in the same.

5. The work of the candidates were monitored by the Coordinator, NSS Unit, Tripura University.