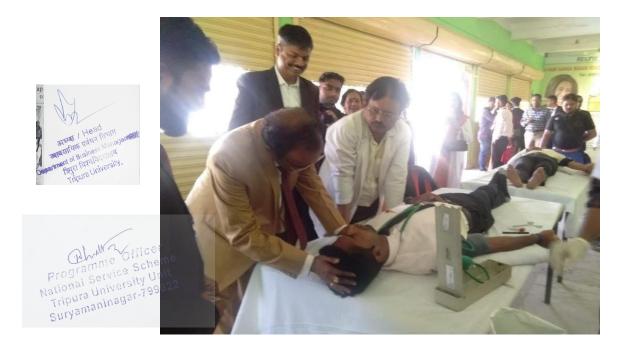

3) Name of the Activity/Program: Blood Donation Camp Organizing Unit: NSS, Tripura University Year: 2016
Number of Students Attended: 74

Volunteers of NSS Unit, Tripura University have successfully completed the BloodDonation Camp, held on 8th May, 2016 at MBBSBB (Auditorium), Tripura University.

Success Rate: 74% of target achieved out of 100 donors. The Volunteers of NSS Unit, Tripura University have arranged the entire programme and all credit goes to them. The Volunteers have taken the responsibilities to make it splendid success. The Volunteers have taken help of NSS national portal, Internet, IEC method, Department visit, oral communication to reach to the all students, teachers and non-teachers of the University and the Registrar, Tripura University sent notification of this programme to the all departments.

Source:<u>https://tripurauniv.ac.in/UploadFile/AdminPanel/AnnualReport\_AnnualAccount/10f9a59f-04490-8961-035d6a8aae51.pdf</u>
Page No: 87 - 88

4) Name of the Activity/Program: Health Camp Organizing Unit: NSS, Tripura University Year: 2016 Number of Students Attended: 150

NSS volunteers conducted health camp for all students, teachers of the University. The blood group of the participants was identified at free of cost and BMRIs were also checked. A total of 150 students participated